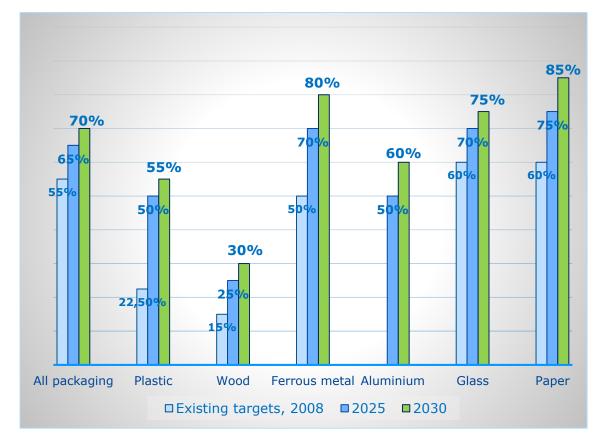

cted and recycled biowaste as of 2027





# **Municipal Waste Landfilling**

- 5-year extension for countries with high landfill rates
  - 10 MS: EL, HR, CY, LV, LT, HU, MT, RO, SK, BG
  - Implementation plan + interim targets
- Calculation rules for landfilling
- Landfill restrictions for separately collected waste
- Towards no landfilling of *any* waste suitable for recovery as of 2030









## Municipal waste management in EU and OECD countries (2013)



Source: OECD (2015), "Municipal Waste", OECD Environment Statistics (database).



# **Packaging waste recycling**

- 5-year derogations (15% on a single target or divided between two targets)
- Taking account of reuse (max. 5%)
- Harmonised reporting: input to recycling
- Ambitious targets for plastics
- New targets for aluminium





## **Separate collection**

#### **Current rules**

- Separate collection to promote high quality recycling
- Separate collection for at least paper, metal, plastic and glass by 2015

#### New rules

- Strengthened separate collection obligation, MS have to justify derogations
- MS to ensure separate collection of at least paper, metal, plastic, glass, biowaste (by end 2023), hazardous household waste and textiles (by end 2024)
- MS to ensure selective demolition and sorting systems for C&D waste (material specific)
- Specific requirements in waste management plans



## **Economic Instruments and EPR**

#### **Current rules**

Polluter-pays principle: the costs of waste management shall be borne by the original waste producer or by the current or previous waste holders (Art. 14 WFD)