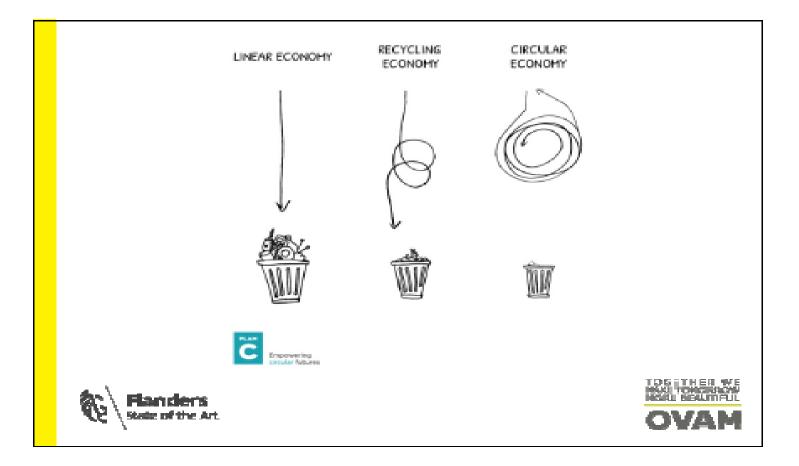

### ...pointing in the same direction: reduce input, close loops, slow down loops