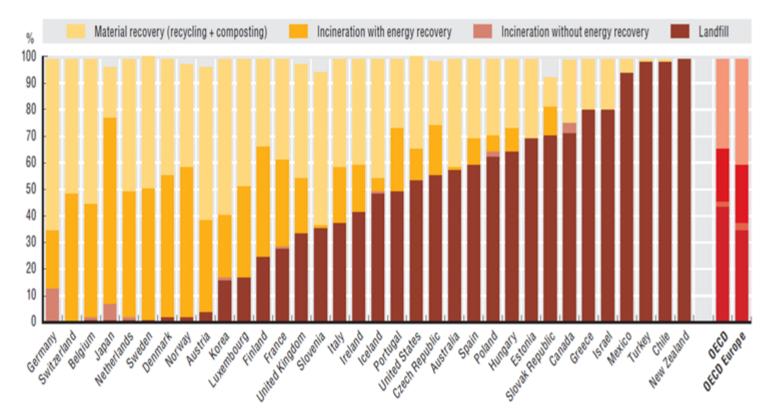

*

- 5-year extension for countries with a low starting point
  - 11 MS: EE, EL, HR, CY, LV, LT, HU, MT, RO, SK, BG
  - Implementation plans + interim targets
- Single calculation method
  - harmonised definition of municipal waste
  - reporting input to recycling
- High-quality recycling of biowaste
  - counting only separately collected and recycled biowaste as of 2027





# **Municipal Waste Landfilling**

- 5-year extension for countries with high landfill rates
  - 10 MS: EL, HR, CY, LV, LT, HU, MT, RO, SK, BG
  - Implementation plan + interim targets
- Calculation rules for landfilling
- Landfill restrictions for separately collected waste
- Towards no landfilling of *any* waste suitable for recovery as of 2030









## Municipal waste management in EU and OECD countries (2013)



Source: OECD (2015), "Municipal Waste", OECD Environment Statistics (database).



# **Packaging waste recycling**

- 5-year derogations (15% on a single target or divided between two targets)
- Taking account of reuse (max. 5%)
- Harmonised reporting: input to recycling
- Ambitious targets for plastics
- New targets for aluminium





## **Separate collection**

#### **Current rules**

- Separate collection to promote high quality recycling
- Separate collection for at least paper, metal, plastic and glass by 2015

#### New rules

- Strengthened separate collection obligation, MS have to justify derogations
- MS to ensure separate collection of at least paper, metal, plastic, glass, biowaste (by end 2023), hazardous household waste and textiles (by end 2024)
- MS to ensure selective dem