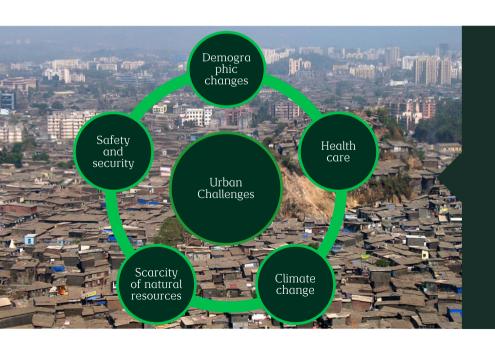

### **Urban challenges**

- Urbanisation: half of the world population now lives in urban areas
- 25 cities with over 10 million population (Chongqing China the most promising city)
- 300 cities with over a million population