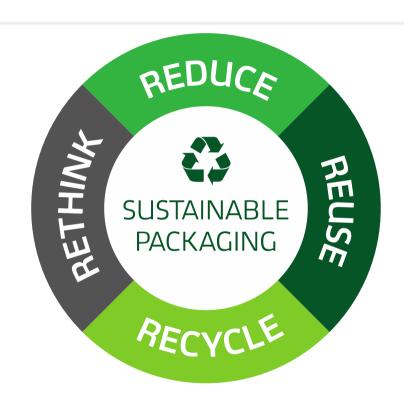

### THE SUSTAINABLE PACKAGING PROGRAMME

- Reduce weight or change to lower environmental impact packaging
- Increase re-use of packaging materials, main focus on glass bottles
- Encourage consumers to recycle packaging and increase the amount of recycled content in new packaging
- Re-think packaging and waste, for example recycling of packaging materials by channelling the material into other products.