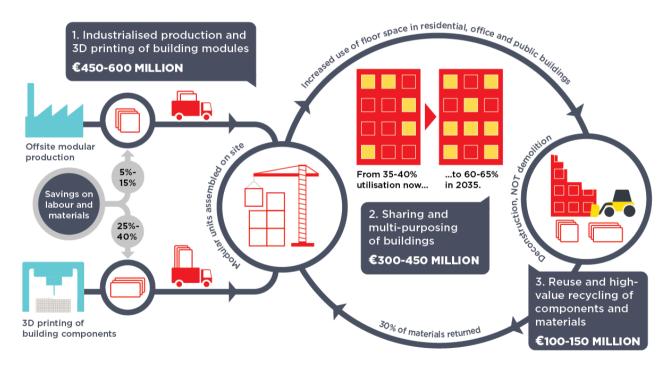

### Potentialet i bygge-/anlægssektoren

#### **CONSTRUCTION & REAL ESTATE OPPORTUNITIES IN DENMARK**