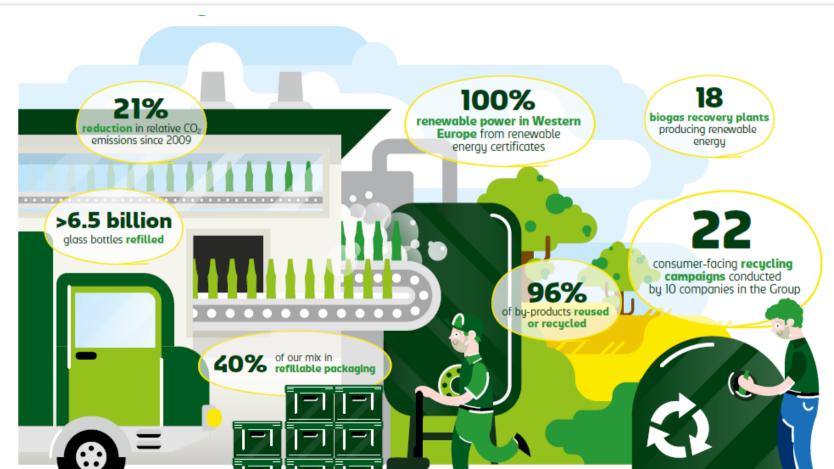

## CARLSBERG COMMITTED TO GROWING RESPONSIBLY

### THE SUSTAINABLE PACKAGING PROGRAMME

- Reduce weight or change to lower environmental impact packaging
- Increase re-use of packaging materials, main focus on glass bottles
- Encourage consumers to recycle packaging and increase the amount of recycled content in new packaging
- Re-think packaging and waste, for example recycling of packaging materials by channelling the material into other products.