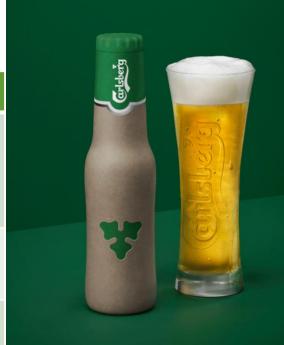

## GREEN FIBER BOTTLE I PARTNERSKAB MELLEM CARLSBERG, ECOXPAC OG DTU

### **Green Fiber Bottle Development project**

| Benefit              | Description                                                                                                                                                                                                               |
|----------------------|---------------------------------------------------------------------------------------------------------------------------------------------------------------------------------------------------------------------------|
| <u>Biodegradable</u> | <ul> <li>Includes a biodegradable fail-safe mechanism.</li> <li>Can degrade if unintentionally left as branded waste – Gives the nutrients back to nature</li> </ul>                                                      |
| Bio-based            | <ul> <li>Reduce reliance on fossil fuels by using a<br/>renewable resource as raw material</li> </ul>                                                                                                                     |
| Functional & durable | <ul> <li>Ensure that consumers get same or better functional benefits and explore additional benefits to consumers (e.g. pack will keep beer colder for longer)</li> <li>Ensure shelf-life and quality aspects</li> </ul> |

### Carlsberg biodegradable bottle

Tak for opmærksomheden