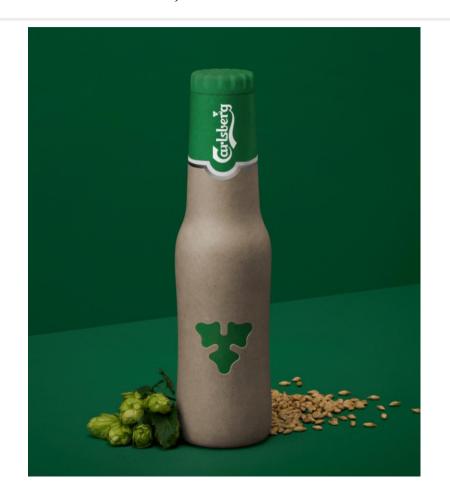

## GREEN FIBER BOTTLE I PARTNERSKAB MELLEM CARLSBERG, ECOXPAC OG DTU

### **Green Fiber Bottle Development project**

| Benefit              | Description                                                                                                                                                                                                               |
|----------------------|---------------------------------------------------------------------------------------------------------------------------------------------------------------------------------------------------------------------------|
| <u>Biodegradable</u> | <ul> <li>Includes a biodegradable fail-safe mechanism.</li> <li>Can degrade if unintentionally left as branded waste – Gives the nutrients back to nature</li> </ul>                                                      |
| Bio-based            | <ul> <li>Reduce reliance on fossil fuels by using a<br/>renewable resource as raw material</li> </ul>                                                                                                                     |
| Functional & durable | <ul> <li>Ensure that consumers get same or better functional benefits and explore additional benefits to consumers (e.g. pack will keep beer colder for longer)</li> <li>Ensure shelf-life and quality aspects</li> </ul> |

### Carlsberg biodegradable bottle

Tak for opmærksomheden