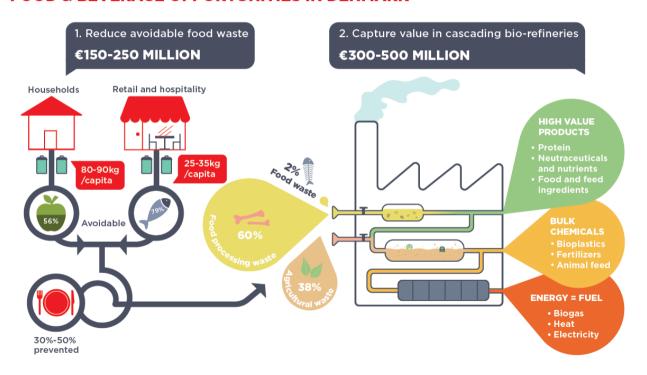

### Potentialet i fødevaresektoren

#### FOOD & BEVERAGE OPPORTUNITIES IN DENMARK