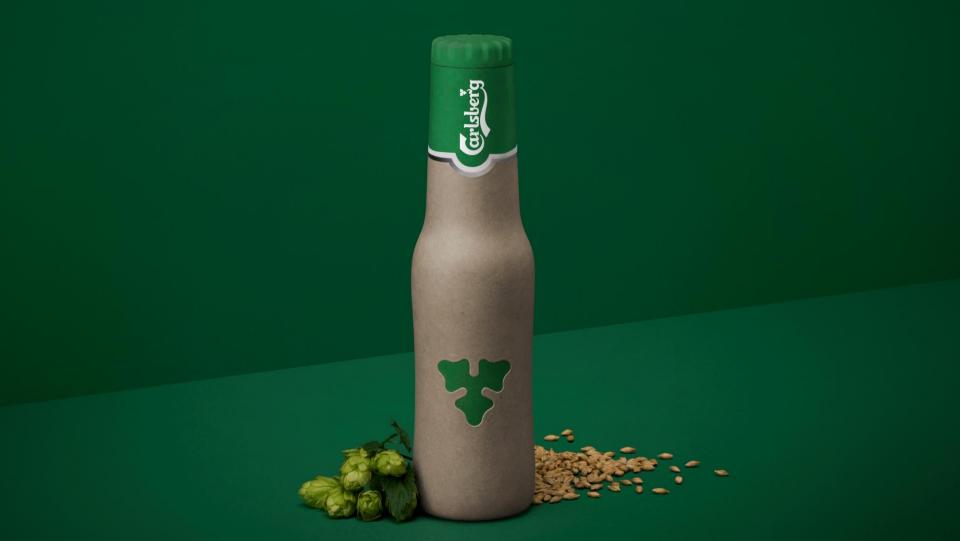

## GREEN FIBER BOTTLE I PARTNERSKAB MELLEM CARLSBERG, ECOXPAC OG DTU

### **Green Fiber Bottle Development project**

| Benefit              | Description                                                                                                                                                                                                               |
|----------------------|---------------------------------------------------------------------------------------------------------------------------------------------------------------------------------------------------------------------------|
| <u>Biodegradable</u> | <ul> <li>Includes a biodegradable fail-safe mechanism.</li> <li>Can degrade if unintentionally left as branded waste – Gives the nutrients back to nature</li> </ul>                                                      |
| Bio-based            | <ul> <li>Reduce reliance on fossil fuels by using a<br/>renewable resource as raw material</li> </ul>                                                                                                                     |
| Functional & durable | <ul> <li>Ensure that consumers get same or better functional benefits and explore additional benefits to consumers (e.g. pack will keep beer colder for longer)</li> <li>Ensure shelf-life and quality aspects</li> </ul> |

### Carlsberg biodegradable bottle

Tak for opmærksomheden