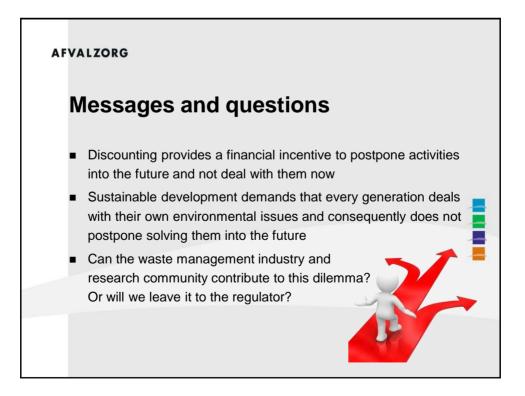

| 7.649.552     |
| Utrecht       | €          | 2.593.372    | €                  | 7.225.037     |
| Drenthe       | €          | 4.929.120    | €                  | 110.052.800   |
| Zeeland       | €          | 5.834.000    | €                  | 11.000.000    |
| Flevoland     | €          | 72.000       | €                  | 41.240.000    |
| Noord-Brabant | €          | 12.866.195   | €                  | 109.917.000   |
| Gelderland    | €          | 9.306.760    | €                  | 33.211.52     |
| Overijssel    | €          | 10.711.534   | €                  | 52.582.046    |
| Limburg       | €          | 13.065.221   | €                  | 40.816.190    |
| Emburg        |            | 115.100.942  | C.                 | 517.223.926   |