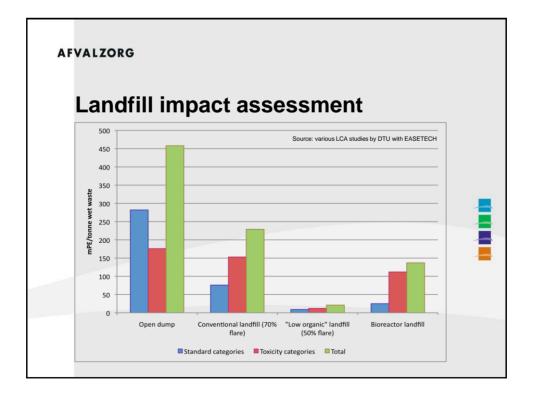

| Result of landfill operation<br>Calculated result of Dutch landfill operation in 2013<br>(derived from Hopstaken et al., 2013) |   |            |   |       |  |  |  |
|--------------------------------------------------------------------------------------------------------------------------------|---|------------|---|-------|--|--|--|
|                                                                                                                                |   |            |   |       |  |  |  |
| Fixed costs (monitoring, leachate and gas control)                                                                             | € | 17.600.000 | € | 10,35 |  |  |  |
| Variable costs (acceptance, sampling, disposal,)