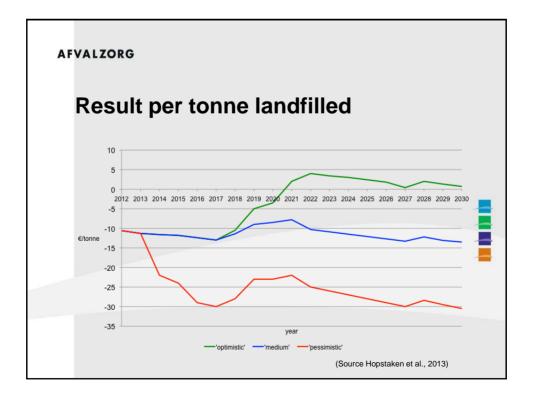

| € | 2.400.000  | € | 1,41  |  |  |  |
|                                                                                                                                | € | 58.300.000 | € | 34,29 |  |  |  |
| Total costs                                                                                                                    | € | 33.000.000 | € | 19,41 |  |  |  |
| Total costs<br>Revenues gate fee                                                                                               |   |            | € | 4,12  |  |  |  |
|                                                                                                                                | € | 7.000.000  | e | 4,12  |  |  |  |







| LZORG         |            |              |                    |               |
|---------------|------------|--------------|--------------------|---------------|
|               |            |              |                    |               |
| ioko for      |            | o ond a      | ftorooro           |               |
| ISKS TOP      | ciosur     | e and a      | aftercare          |               |
|               |            |              |                    |               |
|               |            |              |                    |               |
| Province      | Provisions | per 1.1.2012 | Provisions require | ed at closure |
| Zuid-Holland  |            | 22.255.000   | · · · ·            | 38.078.000    |
| Noord-Holland | €          | 21.965.393   | €