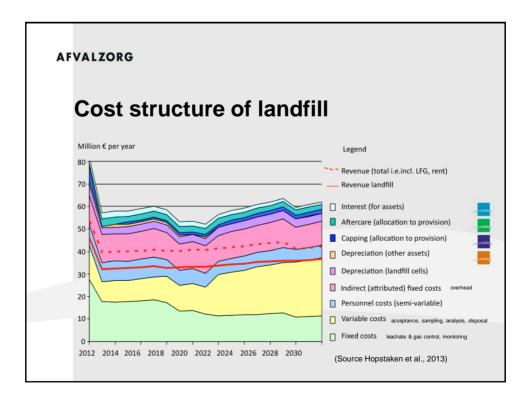

| Result of landfill operation<br>Calculated result of Dutch landfill operation in 2013<br>(derived from Hopstaken et al., 2013) |   |            |   |       |  |  |  |
|--------------------------------------------------------------------------------------------------------------------------------|---|------------|---|-------|--|--|--|
|                                                                                                                                |   |            |   |       |  |  |  |
| Fixed costs (monitoring, leachate and gas control)                                                                             | € | 17.600.000 | € | 10,35 |  |  |  |
| Variable costs (acceptance, sampling, disposal,)                                                                               | € | 9.900.000  | € | 5,82  |  |  |  |
| Personnel                                                                                                                      | € | 9.000.000  | € | 5,29  |  |  |  |
| Indirect fixed costs (overhead)                                                                                                | € | 11.900.000 | € | 7,00  |  |  |  |
| Amortisation of landfill cells                                                                                                 | € | 2.900.000  | € | 1,71  |  |  |  |
| Amortisation of other assets                                                                                                   | € | 1.800.000  | € | 1,06  |  |  |  |
| Financial provision for closure and aftercare                                                                                  | € | 2.800.000  | € | 1,65  |  |  |  |
| Interest for assets                                                                                                            | € | 2.400.000  | € | 1,41  |  |  |  |
|                                                                                                                                | € | 58.300.000 | € | 34,29 |  |  |  |
| Total costs                                                                                                                    | € | 33.000.000 | € | 19,41 |  |  |  |
| Total costs<br>Revenues gate fee                                                                                               |   |            | € | 4,12  |  |  |  |
|                                                                                                                                | € | 7.000.000  | e | 4,12  |  |  |  |