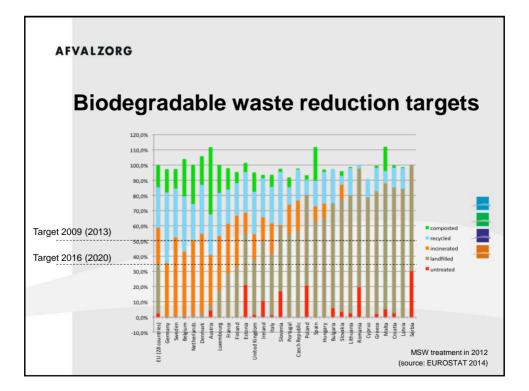

| Result of landfill operation<br>Calculated result of Dutch landfill operation in 2013<br>(derived from Hopstaken et al., 2013) |   |            |   |       |  |  |  |
|--------------------------------------------------------------------------------------------------------------------------------|---|------------|---|-------|--|--|--|
|                                                                                                                                |   |            |   |       |  |  |  |
| Fixed costs (monitoring, leachate and gas control)                                                                             | € | 17.600.000 | € | 10,35 |  |  |  |
| Variable costs (acceptance, sampling, disposal,)