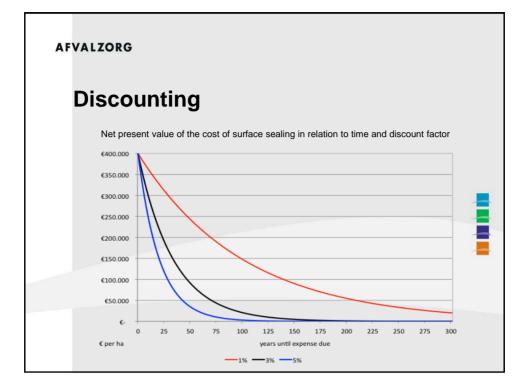

| €                  | 7.649.552     |
| Utrecht       | €          | 2.593.372    | €                  | 7.225.037     |
| Drenthe       | €          | 4.929.120    | €                  | 110.052.800   |
| Zeeland       | €          | 5.834.000    | €                  | 11.000.000    |
| Flevoland     | €          | 72.000       | €                  | 41.240.000    |
| Noord-Brabant | €          | 12.866.195   | €                  | 109.917.000   |
| Gelderland    | €          | 9.306.760    | €                  | 33.211.52     |
| Overijssel    | €          | 10.711.534   | €                  | 52.582.046    |
| Limburg       | €          | 13.065.221   | €                  | 40.816.190    |
| Emburg        |            | 115.100.942  | C.                 | 517.223.926   |