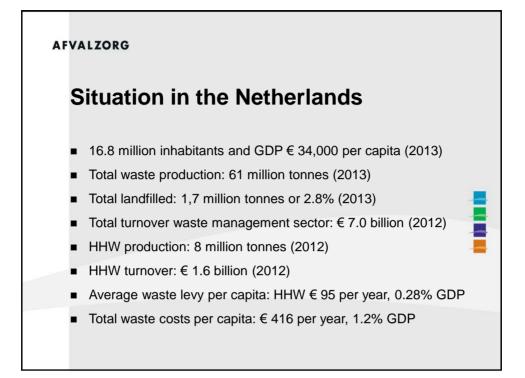

| Result of landfill operation<br>Calculated result of Dutch landfill operation in 2013<br>(derived from Hopstaken et al., 2013) |   |            |   |       |  |  |  |
|--------------------------------------------------------------------------------------------------------------------------------|---|------------|---|-------|--|--|--|
|                                                                                                                                |   |            |   |       |  |  |  |
| Fixed costs (monitoring, leachate and gas control)                                                                             | € | 17.600.000 | € | 10,35 |  |  |  |
| Variable costs (acceptance, sampling, disposal,)