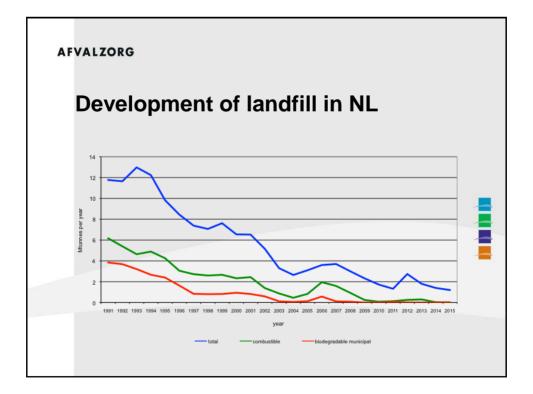

| Result of landfill operation<br>Calculated result of Dutch landfill operation in 2013<br>(derived from Hopstaken et al., 2013) |   |            |   |       |  |  |  |
|--------------------------------------------------------------------------------------------------------------------------------|---|------------|---|-------|--|--|--|
|                                                                                                                                |   |            |   |       |  |  |  |
| Fixed costs (monitoring, leachate and gas control)                                                                             | € | 17.600.000 | € | 10,35 |  |  |  |
| Variable costs (acceptance, sampling, disposal,)