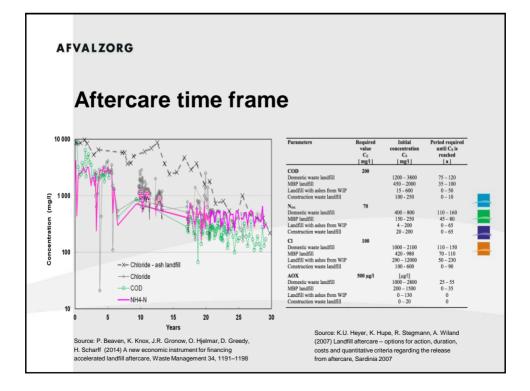

7.711    | €                  | 7.649.552     |
| Utrecht       | €          | 2.593.372    | €                  | 7.225.037     |
| Drenthe       | €          | 4.929.120    | €                  | 110.052.800   |
| Zeeland       | €          | 5.834.000    | €                  | 11.000.000    |
| Flevoland     | €          | 72.000       | €                  | 41.240.000    |
| Noord-Brabant | €          | 12.866.195   | €                  | 109.917.000   |
| Gelderland    | €          | 9.306.760    | €                  | 33.211.52     |
| Overijssel    | €          | 10.711.534   | €                  | 52.582.046    |
| Limburg       | €          | 13.065.221   | €                  | 40.816.190    |
| Emburg        |            | 115.100.942  | C.                 | 517.223.926   |