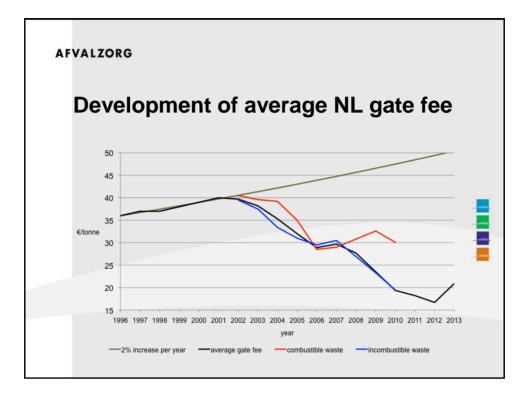

| Result of landfill operation<br>Calculated result of Dutch landfill operation in 2013<br>(derived from Hopstaken et al., 2013) |   |            |   |       |  |  |  |
|--------------------------------------------------------------------------------------------------------------------------------|---|------------|---|-------|--|--|--|
|                                                                                                                                |   |            |   |       |  |  |  |
| Fixed costs (monitoring, leachate and gas control)                                                                             | € | 17.600.000 | € | 10,35 |  |  |  |
| Variable costs (acceptance, sampling, disposal,)