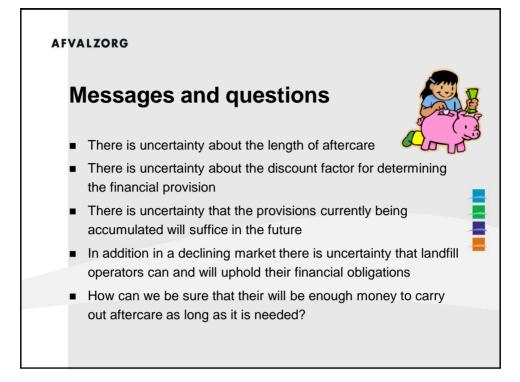

€                  | 7.649.552     |
| Utrecht       | €          | 2.593.372    | €                  | 7.225.037     |
| Drenthe       | €          | 4.929.120    | €                  | 110.052.800   |
| Zeeland       | €          | 5.834.000    | €                  | 11.000.000    |
| Flevoland     | €          | 72.000       | €                  | 41.240.000    |
| Noord-Brabant | €          | 12.866.195   | €                  | 109.917.000   |
| Gelderland    | €          | 9.306.760    | €                  | 33.211.52     |
| Overijssel    | €          | 10.711.534   | €                  | 52.582.046    |
| Limburg       | €          | 13.065.221   | €                  | 40.816.190    |
| Emburg        |            | 115.100.942  | C.                 | 517.223.926   |