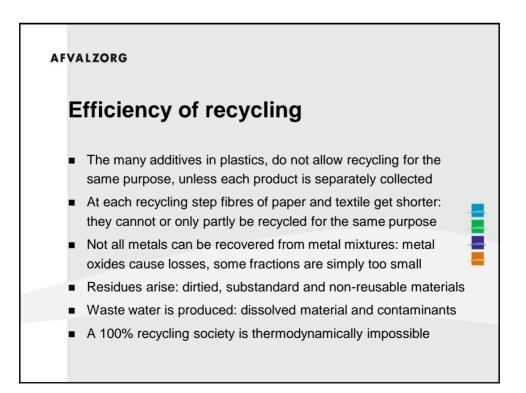

| Result of landfill operation<br>Calculated result of Dutch landfill operation in 2013<br>(derived from Hopstaken et al., 2013) |   |            |   |       |  |  |  |
|--------------------------------------------------------------------------------------------------------------------------------|---|------------|---|-------|--|--|--|
|                                                                                                                                |   |            |   |       |  |  |  |
| Fixed costs (monitoring, leachate and gas control)                                                                             | € | 17.600.000 | € | 10,35 |  |  |  |
| Variable costs (acceptance, sampling, disposal,)