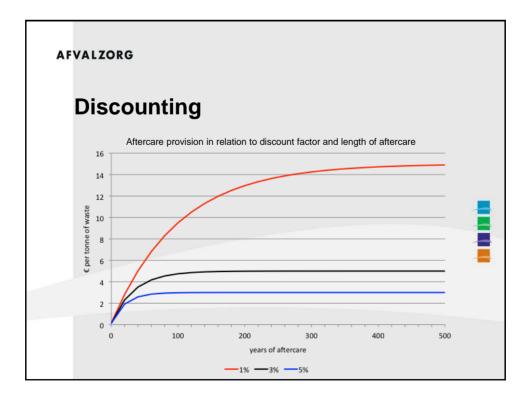

| €                  | 7.649.552     |
| Utrecht       | €          | 2.593.372    | €                  | 7.225.037     |
| Drenthe       | €          | 4.929.120    | €                  | 110.052.800   |
| Zeeland       | €          | 5.834.000    | €                  | 11.000.000    |
| Flevoland     | €          | 72.000       | €                  | 41.240.000    |
| Noord-Brabant | €          | 12.866.195   | €                  | 109.917.000   |
| Gelderland    | €          | 9.306.760    | €                  | 33.211.52     |
| Overijssel    | €          | 10.711.534   | €                  | 52.582.046    |
| Limburg       | €          | 13.065.221   | €                  | 40.816.190    |
| Emburg        |            | 115.100.942  | C.                 | 517.223.926   |