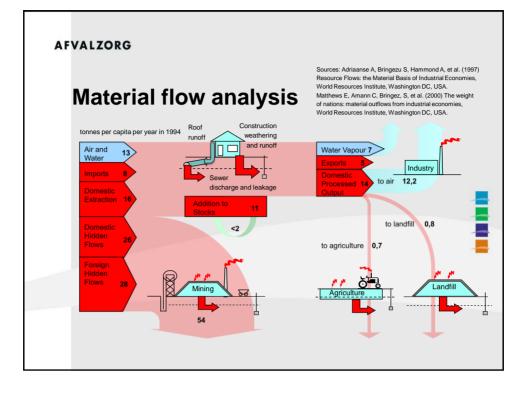

| Result of landfill operation<br>Calculated result of Dutch landfill operation in 2013<br>(derived from Hopstaken et al., 2013) |   |            |   |       |  |  |  |
|--------------------------------------------------------------------------------------------------------------------------------|---|------------|---|-------|--|--|--|
|                                                                                                                                |   |            |   |       |  |  |  |
| Fixed costs (monitoring, leachate and gas control)                                                                             | € | 17.600.000 | € | 10,35 |  |  |  |
| Variable costs (acceptance, sampling, disposal,)